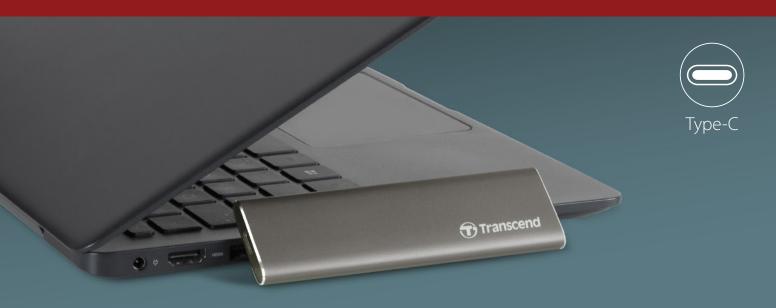

## Portable Storage | ESD250C Portable SSD

Transcend's ESD250C is a portable solid state drive featuring a sturdy metallic case in an alluring space-gray hue, a USB 3.1 Gen 2 interface for unmatched transfer rates, and a USB Type-C port.

Type-C Type-A Type-C Type-C

Up to 520MB/s transfer rates

**USB Type-C port** 

- High-quality metallic design
- USB 3.1 Gen 2 interface
- Supports UASP (USB Attached SCSI Protocol)
- 960GB storage capacity
- Supports on-the-go mobile devices and gaming consoles\*
- Includes a USB Type-C cable and a USB Type-C to Type-A cable
- Exclusive Transcend Elite software