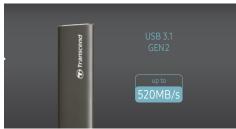

Type-C Type-A Type-C Type-C

Up to 520MB/s transfer rates

**USB Type-C port** 

- High-quality metallic design
- USB 3.1 Gen 2 interface
- Supports UASP (USB Attached SCSI Protocol)
- 960GB storage capacity
- Supports on-the-go mobile devices and gaming consoles\*
- Includes a USB Type-C cable and a USB Type-C to Type-A cable
- Exclusive Transcend Elite software