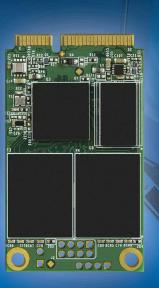

## Solid State Drive | mSATA SSD 230S

Transcend's mSATA SSD 230S uses the SATA III 6Gb/s interface and a powerful controller, delivering blazing-fast performance, long-term reliability, and high cost-effectiveness. The compact mSATA form factor is just one-eighth the size of a standard 2.5" SSD, making it perfect for use in space-constricted portable devices such as Ultrabooks, tablet PCs, and slim servers.

- mSATA form factor for laptops and tablets
- Up to 550MB/s read and 400MB/s write
- SATA III 6Gb/s interface
- Built-in LDPC ECC (Error Correction Code) functionality
- Advanced Global Wear-leveling and Block management for reliability
- Supports TRIM, NCQ and S.M.A.R.T. commands