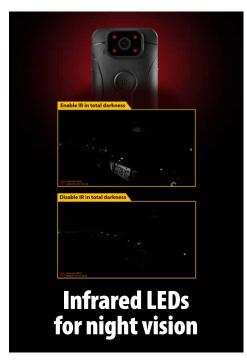

## **Body Camera | DrivePro Body 10**

Transcend's DrivePro Body 10 is the best companion for police officers, security guards and other professionals. The camera uses Sony image sensor, high-quality lens, and automatic infrared illumination that ensure all the important details of actions are clearly recorded. The DrivePro Body 10 also features a built-in battery and excellent water and shock resistance, making it ideal for indoor and outdoor use.

\*Recording time may differ based on environmental conditions and operation settings (eg. enabling infrared LEDs).