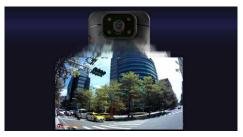

## Ordering Information

TS32GDPB10B

| Dimensions            | 88.4 mm x 52.2 mm x 19.6 mm (3.48" x 2.06" x 0.77")            |
|-----------------------|----------------------------------------------------------------|
| Dillielisiolis        | 88.4 IIIII X 32.2 IIIII X 19.0 IIIII (3.48 - X 2.06 - X 0.77 ) |
| Weight                | 88 g (3.10 oz)                                                 |
| Lens                  | F/2.8, 130° wide angle                                         |
| Video Formats         | H.264 (MP4: up to 1920x1080 30fps)                             |
| Operating Temperature | -20°C (-4°F) ~ 60°C (140°F)                                    |
| Storage Temperature   | -25°C (-13°F) ~ 70°C (158°F)                                   |
| Certificates          | CE, FCC, BSMI                                                  |
| Warranty              | Two-year Limited Warranty                                      |