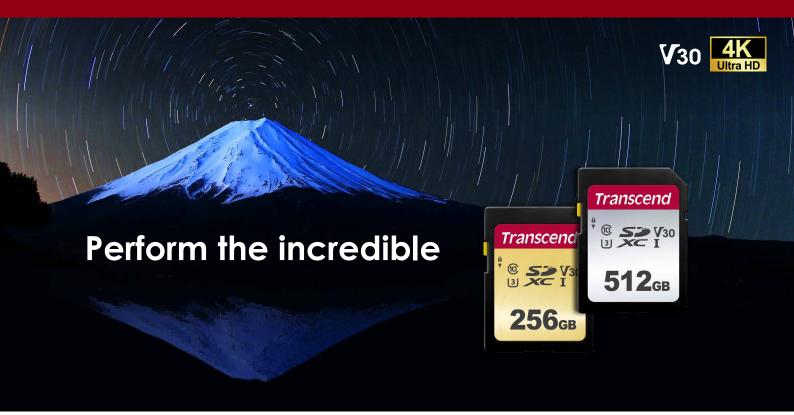

## Memory Cards I SD 500S / SD 300S

Transcend's SDXC/SDHC 500S and 300S memory cards provide the performance and capacity necessary to harness the full power of your UHS-I compliant devices, such as digital cameras, DSLR cameras, and camcorders. In addition to the incredible transfer speeds, meeting the UHS Video Speed Class 30 (V30) standards allows for a smooth and uninterrupted 4K video capturing.

Compatible with multiple devices

MLC NAND flash memory (SDC500S)

- Meet UHS Speed Class 3 (U3) and the UHS Video Speed Class 30 (V30) standards
- Up to 512GB storage capacity (SDC300S)
- Protection against extreme conditions
- Exceptional reliability and long-life data retention