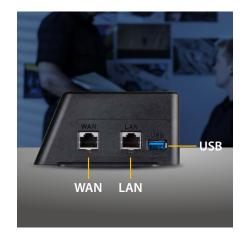

#### www.transcend-info.com

Designed exclusively for Transcend's DrivePro Body 30 and DrivePro Body 60 body cameras, Transcend's TS-DPD6N docking station offers a complete camera charging and data upload solution. The six-port docking station is network-based, providing two Ethernet ports for scalability and fast deployment. A LAN port is used for administrative setup, whereas a WAN port is for data upload to a designated folder while charging. A USB 3.1 Gen 1 port is also included for storing video recordings and snapshots to external storage devices.

#### Multifunctional docking station

The networked docking station features both a LAN port for administrative setup and a WAN port for simultaneous upload of data to a designated folder. A USB port is also included for exporting videos and snapshots to external storage devices.