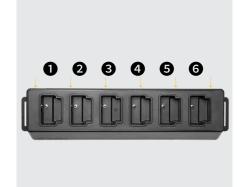

#### Charge and upload at once

The station's six charging ports make for supreme efficiency. They can all be used simultaneously, and users can charge devices even while uploading data.

## Features

- For Transcend's DrivePro Body 30 & 60 cameras
- A complete camera charging and data upload solution
- Six charging ports for supreme efficiency
- $\cdot$  Upload data simultaneously
- $\cdot$  Auto backup and unlock