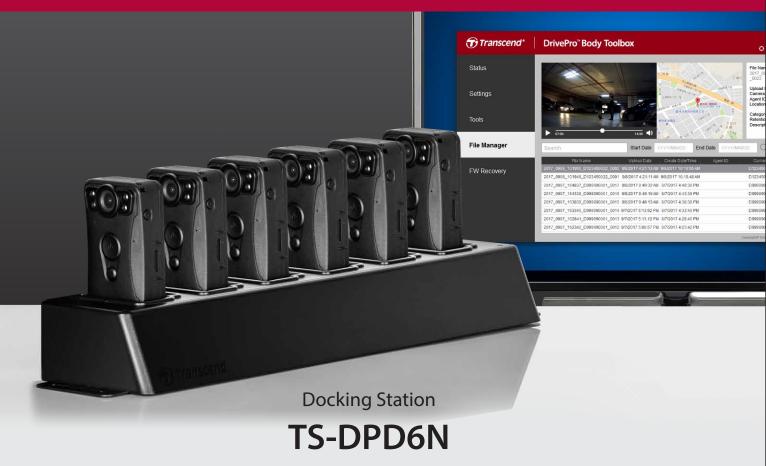

#### www.transcend-info.com

Designed exclusively for Transcend's DrivePro Body 30 and DrivePro Body 60 body cameras, Transcend's TS-DPD6N docking station offers a complete camera charging and data upload solution. The six-port docking station is network-based, providing two Ethernet ports for scalability and fast deployment. A LAN port is used for administrative setup, whereas a WAN port is for data upload to a designated folder while charging. A USB 3.1 Gen 1 port is also included for storing video recordings and snapshots to external storage devices.

### Made for Transcend's DrivePro Body cameras

Designed exclusively for the DrivePro Body 30 and DrivePro Body 60, Transcend's TS-DPD6N docking station offers a complete camera charging and data upload solution.

#### Multifunctional docking station

The networked docking station features both a LAN port for administrative setup and a WAN port for simultaneous upload of data to a designated folder. A USB port is also included for exporting videos and snapshots to external storage devices.

#### Charge and upload at once

The station's six charging ports make for supreme efficiency. They can all be used simultaneously, and users can charge devices even while uploading data.