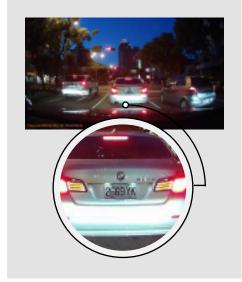

## High-sensitivity image sensor for enhanced night view

## **Dashcam** | DrivePro™ 130 / DrivePro™ 110

Road safety is important. Transcend's DrivePro 130 and DrivePro 110 dashcams utilize a Sony image sensor to provide high-resolution images with extremely fine tonal gradation even in low light. Both DrivePro dashcams feature a built-in battery, a handy snapshot button, emergency recording, headlight reminder, and driver fatigue alert. The DrivePro 130 especially features Wi-Fi connectivity that works with the exclusive DrivePro App to provide real-time footage playback and download.