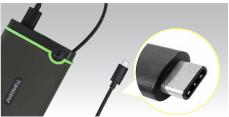

## External Hard Drive | StoreJet® 25MC

The StoreJet 25MC comes with a reversible USB Type-C cable for the next generation devices that also feature Type-C ports. The three-stage shock protection system that meets U.S. military drop-test standards elaborates itself with superior protection for your data stored on the StoreJet 25MC. Using the USB 3.1 Gen 1 interface allows you to further enjoy ultra-fast file transfer rates.

one touch

Reversible USB Type-C connector

One touch auto-backup button

- USB 3.1 Gen 1 compliant
- Advanced 3-stage shock protection system
- Quick Reconnect Button (safely re-enable the removed hard drive without unplugging and reinsertion)
- Free download of Transcend Elite data management software
- Three-year limited warranty