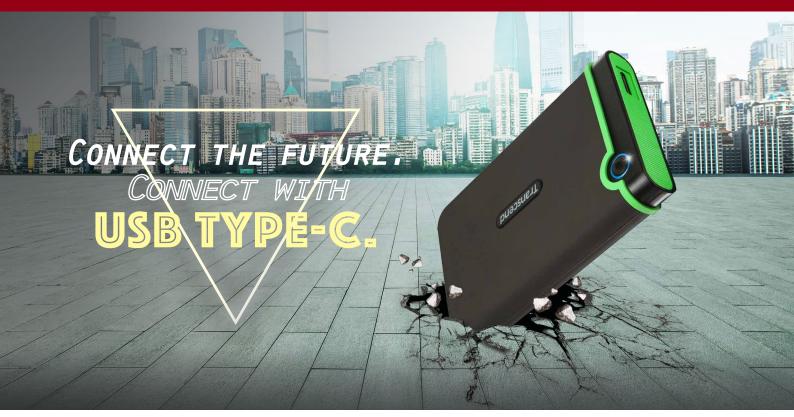

## External Hard Drive | StoreJet® 25MC

The StoreJet 25MC comes with a reversible USB Type-C cable for the next generation devices that also feature Type-C ports. The three-stage shock protection system that meets U.S. military drop-test standards elaborates itself with superior protection for your data stored on the StoreJet 25MC. Using the USB 3.1 Gen 1 interface allows you to further enjoy ultra-fast file transfer rates.

one touch

Reversible USB Type-C connector

One touch auto-backup button

- USB 3.1 Gen 1 compliant
- Advanced 3-stage shock protection system
- Quick Reconnect Button (safely re-enable the removed hard drive without unplugging and reinsertion)
- Free download of Transcend Elite data management software
- Three-year limited warranty