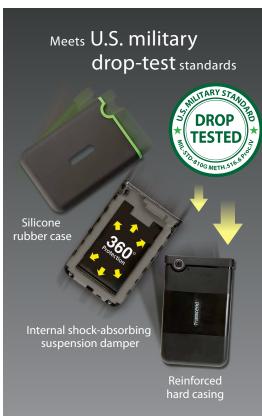

## External Hard Drive | StoreJet® 25MC

The StoreJet 25MC comes with a reversible USB Type-C cable for the next generation devices that also feature Type-C ports. The three-stage shock protection system that meets U.S. military drop-test standards elaborates itself with superior protection for your data stored on the StoreJet 25MC. Using the USB 3.1 Gen 1 interface allows you to further enjoy ultra-fast file transfer rates.

one touch

Reversible USB Type-C connector

One touch auto-backup button

- USB 3.1 Gen 1 compliant
- Advanced 3-stage shock protection system
- Quick Reconnect Button (safely re-enable the removed hard drive without unplugging and reinsertion)
- Free download of Transcend Elite data management software
- Three-year limited warranty