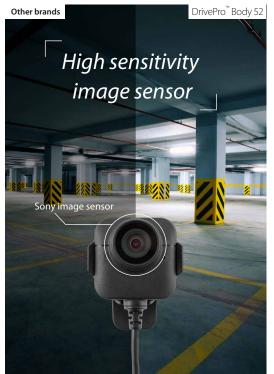

## Body Camera | DrivePro<sup>™</sup> Body 52

Transcend's DrivePro Body 52 body camera features a camera unit connected to the main unit by a flexible cable, allowing for a wide variety of attachment options. Tailor-made for law enforcement, private security, and other professionals, the DrivePro Body 52 is rugged and durable to withstand splashing water and shock. The camera features a Sony image sensor to capture high-resolution images with extremely fine tonal gradation even in low light conditions. With the built-in Wi-Fi function, the DrivePro Body 52 allows users to live-stream footage and snapshots to iOS and Android mobile devices.