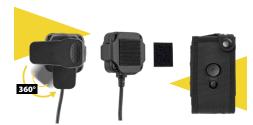

Built-in Wi-Fi function for live streaming

360° rotatable clip, Velcro holder and belt holster included

- F/1.8 aperture and 130° viewing angle for clear and smooth 1080P recordings
- Quick snapshot button to take photos while recording
- Excellent shock and water resistant design
- Free download of DrivePro Body Toolbox (Windows only)
- Built-in Battery for up to 3.5 hours\* of continuous recordings