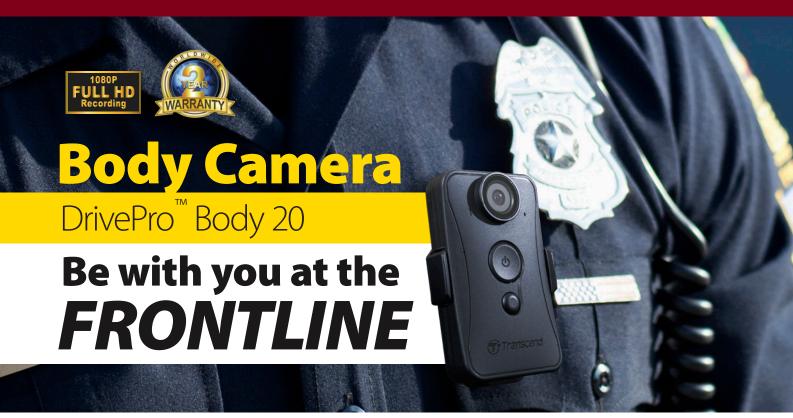

## **Body Camera** | DrivePro<sup>™</sup> Body 20

Designed for military, law enforcement, and private security applications, the DrivePro Body 20 features video recording in 1080p Full HD for an exceptionally clear picture, along with live-streaming preview to iOS and Android mobile devices via its built-in Wi-Fi function. The DrivePro Body 20 features a 160° field of view and f/2.8 aperture lens to capture detailed video evidence during incidents. The DrivePro Body 20 is also resistant to water and shock, making it perfect for both indoor and outdoor use.