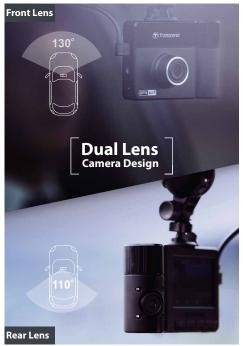

## **Car Video Recorder** | DrivePro<sup>™</sup> 520

For those who extremely care about the road and personal safety, the DrivePro 520 is an ideal dual lens car video recorder that provides its drivers and passengers with optimum protection. Featuring a 130° view angle, a large f/1.8 aperture and 6 glass lens, the front-lens camera of the DrivePro 520 captures crystal-clear Full HD 1080P (30fps) videos with every detail happening on the road. The 180° rotatable rear-lens comes with the four Infrared LEDs, allowing you to record sharp in-car videos at night or in low light conditions.

| Ordering Information                                        | Transcend                                                                                |
|-------------------------------------------------------------|------------------------------------------------------------------------------------------|
| TS32GDP520A (Adhesive Mount)<br>TS32GDP520M (Suction Mount) | Transcend High Endurance 3208 ® MS2 32GB (ii) Includes a 32GB High Endurance memory card |
| Dimensions                                                  | 96.2mm × 64.5mm x 43.9mm (3.79" x 2.54" x 1.73")                                         |
| Weight                                                      | 108g (3.81oz)                                                                            |
| Display Type and Size                                       | 2.4" color LCD                                                                           |
| Lens                                                        | Front: F/1.8, 130° wide angle, Rear: F/2.8, 110° angle                                   |
| Power Supply                                                | Car Adapter Input DC12V~24V, Output DC 5V 1A                                             |
| Video Formats                                               | H.264 (MOV: up to 1920x1080P 30fps)                                                      |
| Operating Temperature                                       | -20°C (-4°F) ~ 65°C (149°F)                                                              |
| Storage Temperature                                         | -25°C (-13°F) ~ 70°C (158°F)                                                             |
| Certificates                                                | CE, FCC, BSMI, KC, NCC, MIC                                                              |
| Warranty                                                    | Two-year Limited                                                                         |
|                                                             |                                                                                          |