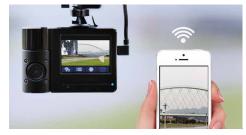

Infrared LEDs Make Videos Sharp at Night\*

Instantly View and Download Videos via Wi-Fi

- Motion G-Sensor detects impacts and automatically protects current recording
- F/1.8 aperture and 130° viewing angle for clear and smooth 1080P recordings
- Handy snapshot to take photos while recording
- Exclusive Drive Pro New App for downloading and streaming videos  $\,$
- Free 32GB microSDHC Class 10 UHS-I 600x MLC Memory Card included
- \* Footage recorded with infrared LED will be in grayscale