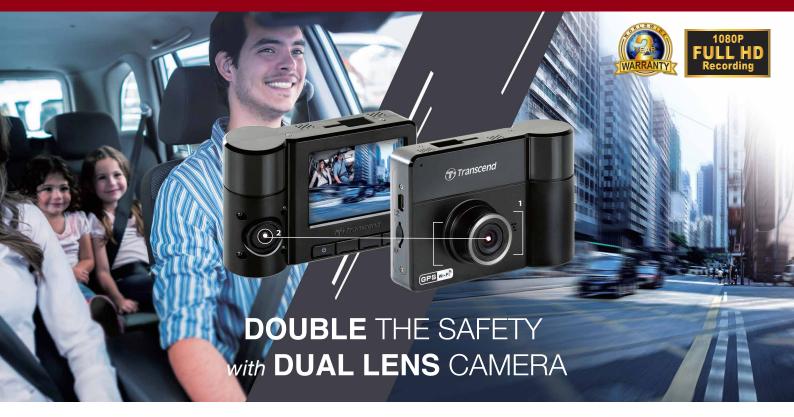

## **Car Video Recorder** | DrivePro<sup>™</sup> 520

For those who extremely care about the road and personal safety, the DrivePro 520 is an ideal dual lens car video recorder that provides its drivers and passengers with optimum protection. Featuring a 130° view angle, a large f/1.8 aperture and 6 glass lens, the front-lens camera of the DrivePro 520 captures crystal-clear Full HD 1080P (30fps) videos with every detail happening on the road. The 180° rotatable rear-lens comes with the four Infrared LEDs, allowing you to record sharp in-car videos at night or in low light conditions.