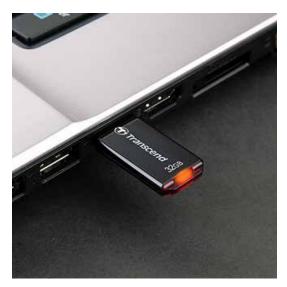

## JetFlash®310

Transcend's JetFlash 310 flash drive is ultra slim, compact, and lightweight. Fitting comfortably between thumb and finger, the easy-to-grip contoured design requires minimal effort when unplugging from a USB port. An LED indicator will automatically light up whenever the drive is accessed, and the lanyard attachment loop allows you to bring the flash drive with you wherever you go.

- · Ergonomic capless design
- · Convenient, one-handed operation
- · Extremely slim and lightweight
- · LED status indicator
- · Transcend Elite data management software