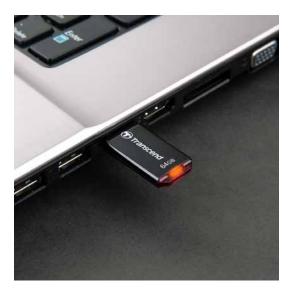

## USB 2.0 Flash Drive **JetFlash®310**

Transcend's JetFlash 310 flash drive is ultra slim, compact, and lightweight. Fitting comfortably between thumb and finger, the easy-to-grip contoured design requires minimal effort when unplugging from a USB port. An LED indicator will automatically light up whenever the drive is accessed, and the lanyard attachment loop allows you to bring the flash drive with you wherever you go.

- · Ergonomic capless design
- · Convenient, one-handed operation
- · Extremely slim and lightweight
- · LED status indicator
- · Transcend Elite data management software