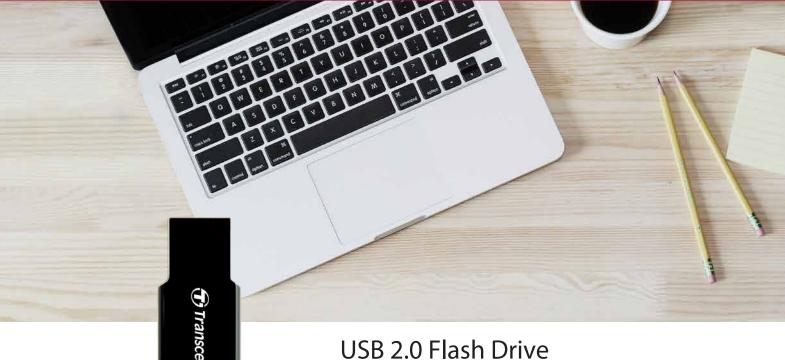

Ultra slim and lightweight

## USB 2.0 Flash Drive **JetFlash®310**

Transcend's JetFlash 310 flash drive is ultra slim, compact, and lightweight. Fitting comfortably between thumb and finger, the easy-to-grip contoured design requires minimal effort when unplugging from a USB port. An LED indicator will automatically light up whenever the drive is accessed, and the lanyard attachment loop allows you to bring the flash drive with you wherever you go.