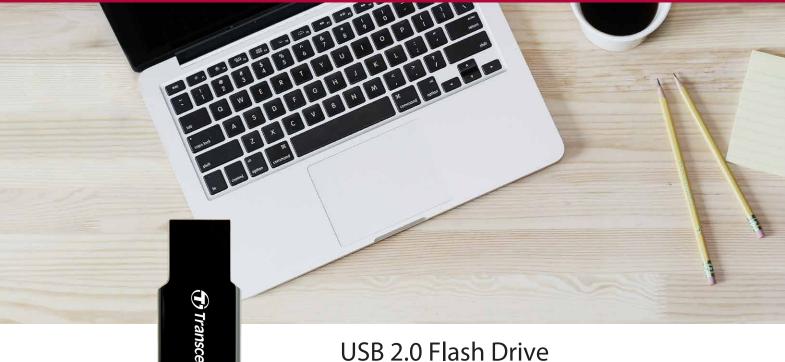

Ultra slim and lightweight

## USB 2.0 Flash Drive **JetFlash®310**

Transcend's JetFlash 310 flash drive is ultra slim, compact, and lightweight. Fitting comfortably between thumb and finger, the easy-to-grip contoured design requires minimal effort when unplugging from a USB port. An LED indicator will automatically light up whenever the drive is accessed, and the lanyard attachment loop allows you to bring the flash drive with you wherever you go.