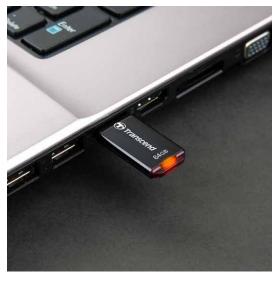

Ultra slim and lightweight

## USB 2.0 Flash Drive **JetFlash®310**

Transcend's JetFlash 310 flash drive is ultra slim, compact, and lightweight. Fitting comfortably between thumb and finger, the easy-to-grip contoured design requires minimal effort when unplugging from a USB port. An LED indicator will automatically light up whenever the drive is accessed, and the lanyard attachment loop allows you to bring the flash drive with you wherever you go.