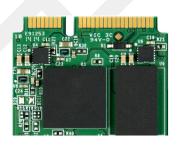

## **Solid State Drive** | mSATA SSD 370

Supporting SATA III 6Gb/s interface and built around a powerful controller, Transcend's mSATA SSD 370 delivers blazing fast performance and long-term reliability. The compact mSATA form factor makes it perfect for use in space-restricted portable devices such as Ultrabooks, tablet PCs, and slim servers.

## 16GB~1TB Ordering Information

TS16GMSA370 16GB TS32GMSA370 32GB TS64GMSA370 64GB TS128GMSA370 128GB TS256GMSA370 256GB

|                                                                                 | mSATA SSD 370                                     |
|---------------------------------------------------------------------------------|---------------------------------------------------|
| Dimensions                                                                      | 50.8mm x 29.85mm x 4.85mm (2.00" x 1.18" x 0.19") |
| Weight                                                                          | 8g (0.28 oz)                                      |
| Performance* Seq. Read/Write Max. 4k random file read Max. 4k random file write | 550MB/s, 320MB/s<br>75,000 IOPS<br>70,000 IOPS    |
| Capacity                                                                        | 16GB~256GB                                        |