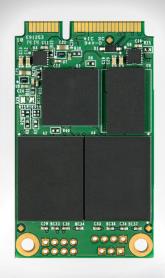

## **Solid State Drive** | mSATA SSD 370

Supporting SATA III 6Gb/s interface and built around a powerful controller, Transcend's mSATA SSD 370 delivers blazing fast performance and long-term reliability. The compact mSATA form factor makes it perfect for use in space-restricted portable devices such as Ultrabooks, tablet PCs, and slim servers.

## 16GB~1TB Ordering Information

TS16GMSA370 16GB TS32GMSA370 32GB TS64GMSA370 64GB TS128GMSA370 128GB TS256GMSA370 256GB

|                                                                                 | mSATA SSD 370                                     |
|---------------------------------------------------------------------------------|---------------------------------------------------|
| Dimensions                                                                      | 50.8mm x 29.85mm x 4.85mm (2.00" x 1.18" x 0.19") |
| Weight                                                                          | 8g (0.28 oz)                                      |
| Performance* Seq. Read/Write Max. 4k random file read Max. 4k random file write | 550MB/s, 320MB/s<br>75,000 IOPS<br>70,000 IOPS    |
| Capacity                                                                        | 16GB~256GB                                        |