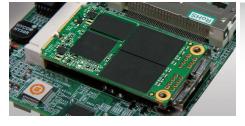

## **Solid State Drive** | mSATA SSD 370

Supporting SATA III 6Gb/s interface and built around a powerful controller, Transcend's mSATA SSD 370 delivers blazing fast performance and long-term reliability. The compact mSATA form factor makes it perfect for use in space-restricted portable devices such as Ultrabooks, tablet PCs, and slim servers.