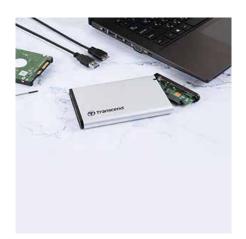

# Reuse your old drive

What do you do with the old hard drive removed from your laptop? Don't throw it away, reuse it! This sturdy aluminum case is ready to house any old SSD/HDD up to 9.5 mm in height for use as a new external drive.