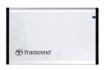

# Reuse your old drive

What do you do with the old hard drive removed from your laptop? Don't throw it away, reuse it! This sturdy aluminum case is ready to house any old SSD/HDD up to 9.5 mm in height for use as a new external drive.

### 2.5" SSD/HDD Enclosure

# StoreJet 25S3