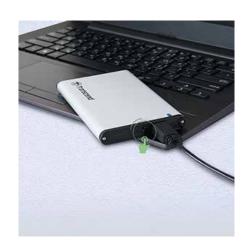

# One touch easy backup

Transcend's 2.5" SSD/HDD Enclosure features a one-touch backup function enabling the express synchronization of files and folders by just one touch. Download the Transcend Elite software from our website to manage your data in a more organized way!