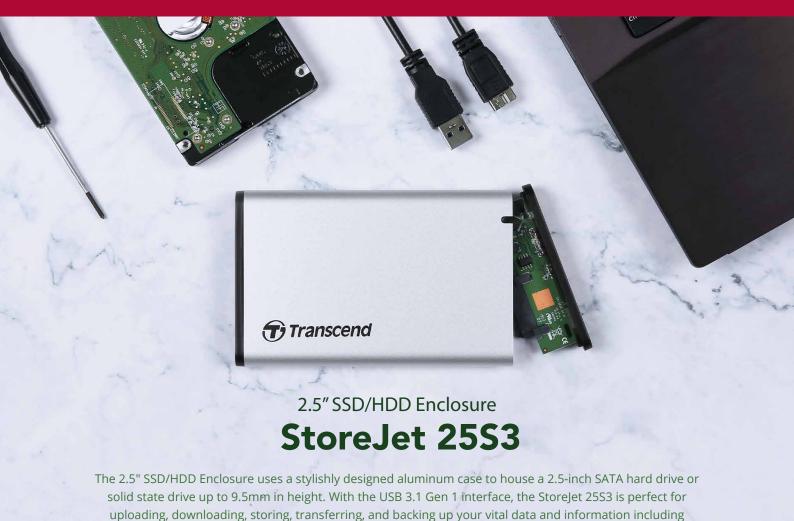

### 2.5" SSD/HDD Enclosure

# StoreJet 25S3

media-rich content like movies, photos, music, and games.