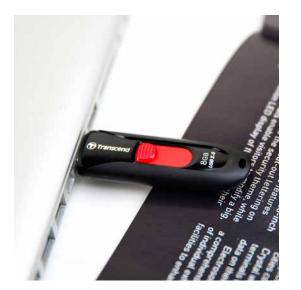

Capless design

## USB 2.0 Flash Drive **JetFlash® 590**

The capless JetFlash 590 USB 2.0 flash drive utilizes a retractable USB connector to shield your data while in transit - simply push at the colored slider to slide the connector out. The combination of fast data transfer rates and substantial storage space make it easier than ever to store, carry and share all your digital files wherever you go.

- · Capless design with slide-out USB connector
- · Lightweight and compact
- · Lanyard / keyring loop
- · Transcend Elite data management software