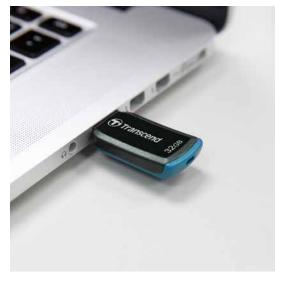

## JetFlash®360

The JetFlash 360 is a compact, portable flash drive that is ultra slim and lightweight, with a capless design that saves you the hassle of worrying about losing the USB end cap. Fitting comfortably between thumb and finger, the easy-to-grip contoured design requires minimal effort when unplugging from a USB port.

- · Smooth, ergonomic design
- · Convenient, one-handed operation
- · Extremely slim and lightweight
- · Transcend Elite data management software