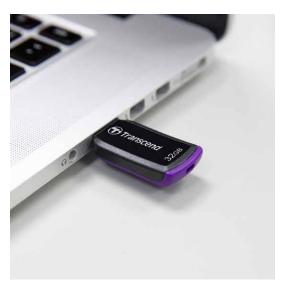

Ultra slim and lightweight

## JetFlash®360

The JetFlash 360 is a compact, portable flash drive that is ultra slim and lightweight, with a capless design that saves you the hassle of worrying about losing the USB end cap. Fitting comfortably between thumb and finger, the easy-to-grip contoured design requires minimal effort when unplugging from a USB port.

- · Smooth, ergonomic design
- · Convenient, one-handed operation
- · Extremely slim and lightweight
- · Transcend Elite data management software