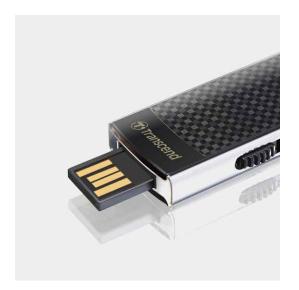

## USB 2.0 Flash Drive **JetFlash® 560**

The fashionable yet functional JetFlash 560 features a sophisticated checkerboard pattern and easy-to-use retractable USB connector - simply push at the slider to slide the connector out. A combination of style and character, the JetFlash 560 is a storage must-have!

- · Convenient capless design with slide-out USB connector
- · Sophisticated checkerboard pattern
- · Lanyard/keychain loop
- · Transcend Elite data management software