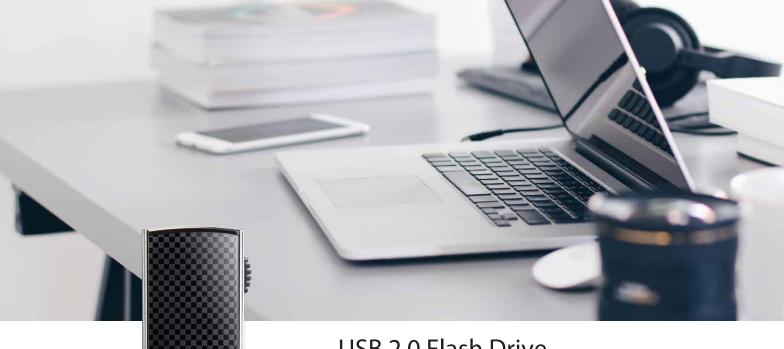

## USB 2.0 Flash Drive **JetFlash® 560**

The fashionable yet functional JetFlash 560 features a sophisticated checkerboard pattern and easy-to-use retractable USB connector - simply push at the slider to slide the connector out. A combination of style and character, the JetFlash 560 is a storage must-have!

- · Convenient capless design with slide-out USB connector
- · Sophisticated checkerboard pattern
- · Lanyard/keychain loop
- · Transcend Elite data management software