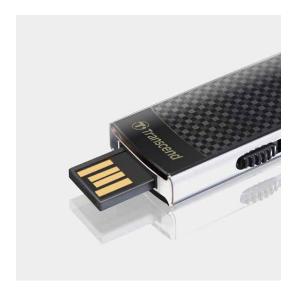

## USB 2.0 Flash Drive **JetFlash® 560**

The fashionable yet functional JetFlash 560 features a sophisticated checkerboard pattern and easy-to-use retractable USB connector - simply push at the slider to slide the connector out. A combination of style and character, the JetFlash 560 is a storage must-have!

- · Convenient capless design with slide-out USB connector
- · Sophisticated checkerboard pattern
- · Lanyard/keychain loop
- · Transcend Elite data management software