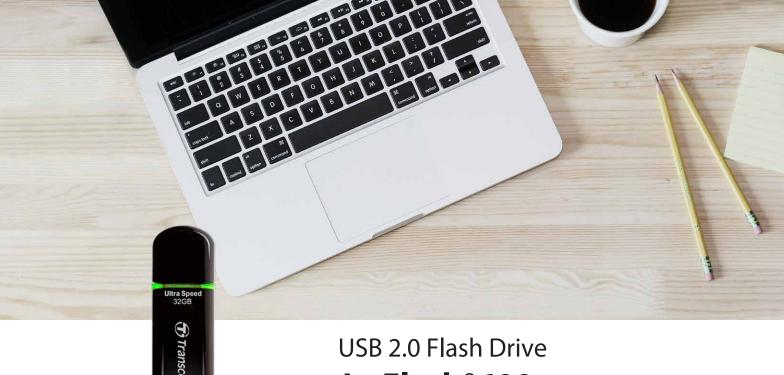

## JetFlash®600

Transcend's JetFlash 600 USB flash drive transfers data in the fast lane. Additionally, the top-tier MLC NAND flash chips inside provide consistent long-life durability and endurance, making the JetFlash 600 the cream of the crop.

- $\cdot$  MLC flash-based performance and reliability
- · Sleek and streamlined design
- · Compact and easy-to-carry
- · Transcend Elite data management software