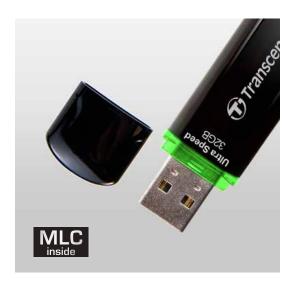

Top-tier MLC NAND flash

## JetFlash®600

Transcend's JetFlash 600 USB flash drive transfers data in the fast lane. Additionally, the top-tier MLC NAND flash chips inside provide consistent long-life durability and endurance, making the JetFlash 600 the cream of the crop.