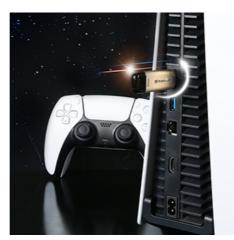

# Dual USB connector for double the convenience

JetFlash 930C flash drive is designed with a dual connector that supports USB Type-A and Type-C devices. You can easily transfer files among smartphones, computers, and even game consoles!

#### Note:

1. USB Type-A and Type-C connectors cannot be used at the same time. Mobile devices must support USB OTG.

2. Certain requirements must be met for external storage to save games and apps from game consoles. Please check compatibility before use.