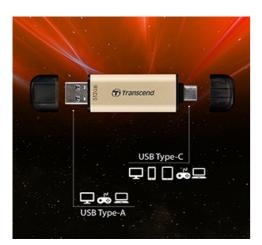

# Dual USB connector for double the convenience

JetFlash 930C flash drive is designed with a dual connector that supports USB Type-A and Type-C devices. You can easily transfer files among smartphones, computers, and even game consoles!

#### Note:

1. USB Type-A and Type-C connectors cannot be used at the same time. Mobile devices must support USB OTG.

2. Certain requirements must be met for external storage to save games and apps from game consoles. Please check compatibility before use.