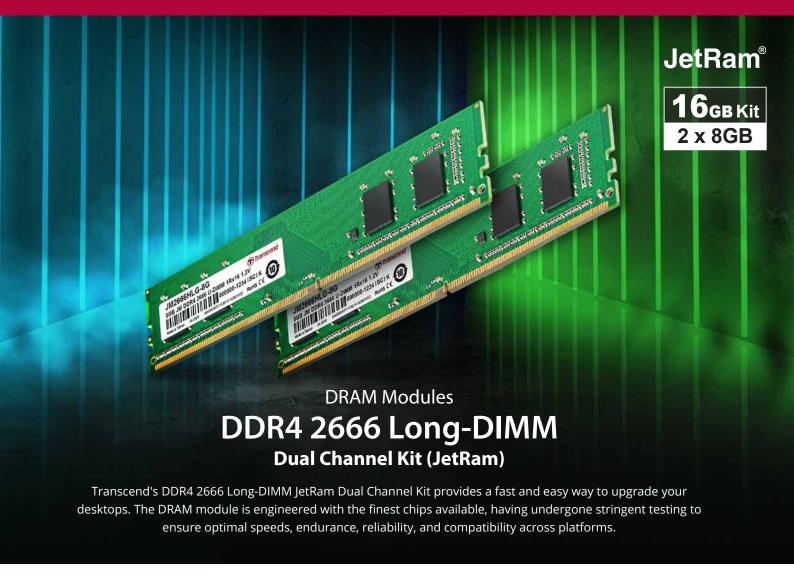

# **DDR4 Unbuffered DIMMs**

| Module Type           | DDR4<br>Long-DIMM                                                                                                                                                                                                                                                                                                                                                                                                                                                                                                                                                                                                                                                                                                                                                                                                                                                                                                                                                                                                                                                                                                                                                                                                                                                                                                                                                                                                                                                                                                                                                                                                                                                                                                                                                                                                                                                                                                                                                                                                                                                                                                              |  |  |
|-----------------------|--------------------------------------------------------------------------------------------------------------------------------------------------------------------------------------------------------------------------------------------------------------------------------------------------------------------------------------------------------------------------------------------------------------------------------------------------------------------------------------------------------------------------------------------------------------------------------------------------------------------------------------------------------------------------------------------------------------------------------------------------------------------------------------------------------------------------------------------------------------------------------------------------------------------------------------------------------------------------------------------------------------------------------------------------------------------------------------------------------------------------------------------------------------------------------------------------------------------------------------------------------------------------------------------------------------------------------------------------------------------------------------------------------------------------------------------------------------------------------------------------------------------------------------------------------------------------------------------------------------------------------------------------------------------------------------------------------------------------------------------------------------------------------------------------------------------------------------------------------------------------------------------------------------------------------------------------------------------------------------------------------------------------------------------------------------------------------------------------------------------------------|--|--|
| Product Image         | ACMANGE 2-13  AC |  |  |
| Standard              | JEDEC                                                                                                                                                                                                                                                                                                                                                                                                                                                                                                                                                                                                                                                                                                                                                                                                                                                                                                                                                                                                                                                                                                                                                                                                                                                                                                                                                                                                                                                                                                                                                                                                                                                                                                                                                                                                                                                                                                                                                                                                                                                                                                                          |  |  |
| Frequency             | 2666 MHz                                                                                                                                                                                                                                                                                                                                                                                                                                                                                                                                                                                                                                                                                                                                                                                                                                                                                                                                                                                                                                                                                                                                                                                                                                                                                                                                                                                                                                                                                                                                                                                                                                                                                                                                                                                                                                                                                                                                                                                                                                                                                                                       |  |  |
| Capacity              | 16GB                                                                                                                                                                                                                                                                                                                                                                                                                                                                                                                                                                                                                                                                                                                                                                                                                                                                                                                                                                                                                                                                                                                                                                                                                                                                                                                                                                                                                                                                                                                                                                                                                                                                                                                                                                                                                                                                                                                                                                                                                                                                                                                           |  |  |
| Voltage               | 1.2V                                                                                                                                                                                                                                                                                                                                                                                                                                                                                                                                                                                                                                                                                                                                                                                                                                                                                                                                                                                                                                                                                                                                                                                                                                                                                                                                                                                                                                                                                                                                                                                                                                                                                                                                                                                                                                                                                                                                                                                                                                                                                                                           |  |  |
| Pin Count             | Long-DIMM: 288 pin                                                                                                                                                                                                                                                                                                                                                                                                                                                                                                                                                                                                                                                                                                                                                                                                                                                                                                                                                                                                                                                                                                                                                                                                                                                                                                                                                                                                                                                                                                                                                                                                                                                                                                                                                                                                                                                                                                                                                                                                                                                                                                             |  |  |
| PCB Height            | 1.23 inches                                                                                                                                                                                                                                                                                                                                                                                                                                                                                                                                                                                                                                                                                                                                                                                                                                                                                                                                                                                                                                                                                                                                                                                                                                                                                                                                                                                                                                                                                                                                                                                                                                                                                                                                                                                                                                                                                                                                                                                                                                                                                                                    |  |  |
| Operating Temperature | 0°C ~ 85°C                                                                                                                                                                                                                                                                                                                                                                                                                                                                                                                                                                                                                                                                                                                                                                                                                                                                                                                                                                                                                                                                                                                                                                                                                                                                                                                                                                                                                                                                                                                                                                                                                                                                                                                                                                                                                                                                                                                                                                                                                                                                                                                     |  |  |

### DDR4-2666 Long-DIMM

| Capacity | Component<br>Composition | Rank x Org. | Dual Channel Kit (JetRam) |
|----------|--------------------------|-------------|---------------------------|
| 16GB     | 1Gx16                    | 1Rx16       | JM2666HLG-16GK            |