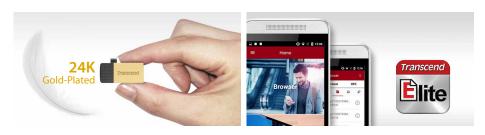

### High-quality shiny metallic texture

**Exclusive App for Android devices** 

- Compact and rugged thanks to COB (Chip On Board) manufacturing (JF880/JF380)
- Faster and more reliable than Wi-Fi, Bluetooth, and 3G/4G
- Completely resistant to dust and water
- Offers free download of Transcend Elite & RecoveRx
- Limited Lifetime Warranty