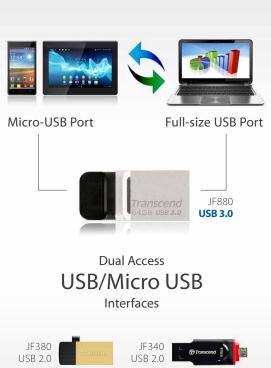

# **USB Flash Drives** LletFlash Mobile Series

Transcend's USB OTG (USB On-The-Go) Flash Drive transforms the way you carry and exchange personal digital content. Transfer files to and from your Android device via Transcend's USB OTG Flash Drive micro USB port and free to download Transcend Elite App. Transfer files to and from your computer using the standard USB port. With two interfaces built into one compact high-capacity flash drive, your storage possibilities just increased!

## JetFlash® 880 16GB~64GB

Dimensions: 26.8 x 12.2 x 7.55 mm Weight: 3g

## JetFlash® 380 8GB~64GB

Dimensions: 28.1 x 12.25 x 4.5 mm Weight: 3.2g

# JetFlash® 340 8GB~64GB

Dimensions: 51.6 x 17.4 x 8.2 mm Weight: 5g