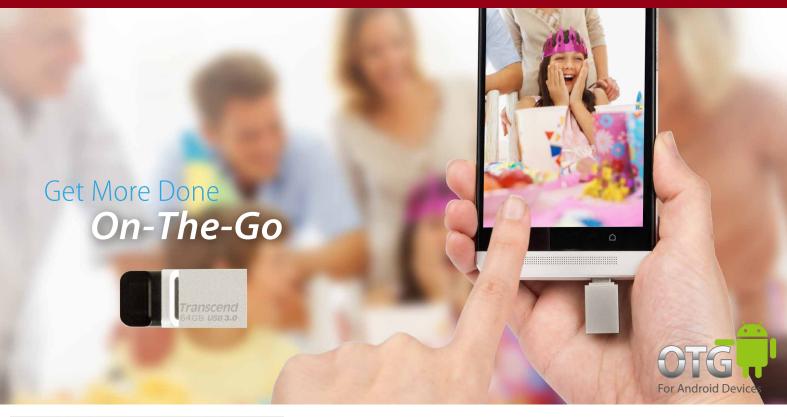

# **USB Flash Drives** LletFlash Mobile Series

Transcend's USB OTG (USB On-The-Go) Flash Drive transforms the way you carry and exchange personal digital content. Transfer files to and from your Android device via Transcend's USB OTG Flash Drive micro USB port and free to download Transcend Elite App. Transfer files to and from your computer using the standard USB port. With two interfaces built into one compact high-capacity flash drive, your storage possibilities just increased!

### High-quality shiny metallic texture

**Exclusive App for Android devices** 

- Compact and rugged thanks to COB (Chip On Board) manufacturing (JF880/JF380)
- Faster and more reliable than Wi-Fi, Bluetooth, and 3G/4G
- Completely resistant to dust and water
- Offers free download of Transcend Elite & RecoveRx
- Limited Lifetime Warranty