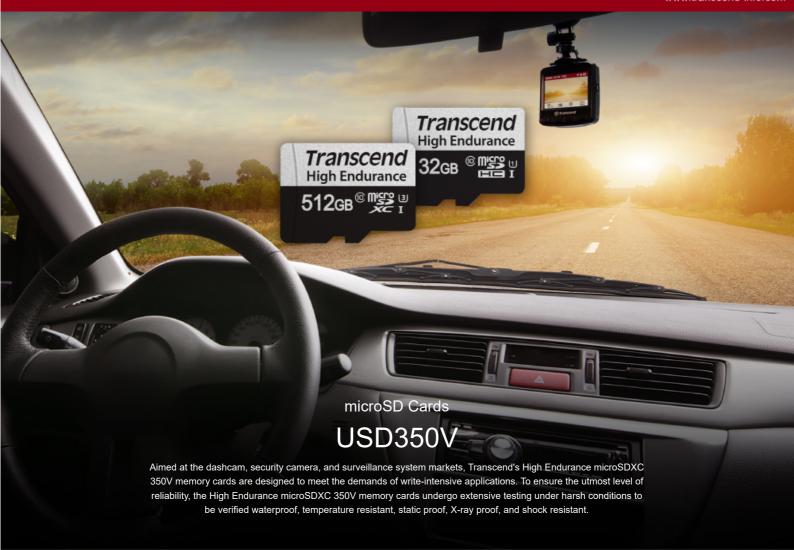

# microSD Cards USD350V

#### © Transcend Information, Inc. All Rights Reserved.

Dashboard cameras and security cameras require stable recording performance over long periods of time; it is this that ensures critical moments are captured. Transcend's High Endurance microSDXC 350V memory cards are capable of standing up to 120,000 hours of Full HD video recording, meeting the demands of write-intensive applications where storage capacity and durability performance are desperately required.

#### .. ...

Transcend's microSDXC 350V memory cards offer reliable performance, making them well-suited to write-intensive applications, and ensuring evidence is clearly recorded in Full HD without dropped frames.