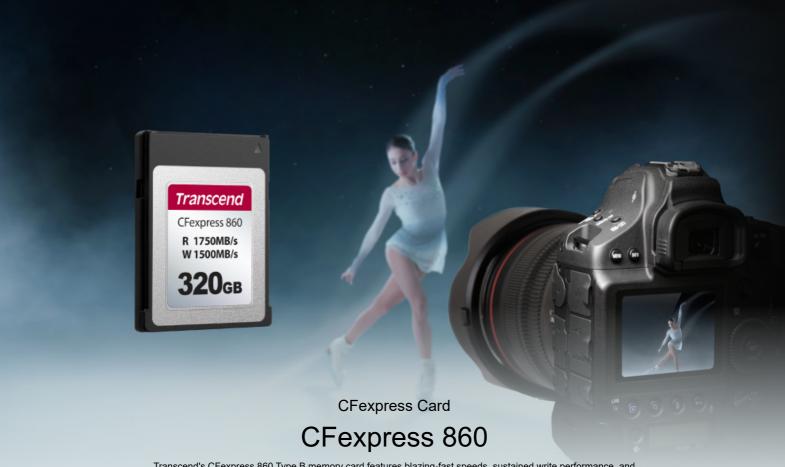

# CFexpress Card CFexpress 860

Transcend's CFexpress 860 Type B memory card features blazing-fast speeds, sustained write performance, and high storage capacity for professional filmmakers and video editors. Countless files can be stored and smooth 4K RAW video can be shot without compromising video quality—ultimately making it an ideal choice for capturing outdoor recreation, wildlife, action shots, and many other kinds of incredible content.

### Made For Multimedia Professionals

Designed exclusively for professional photographers utilizing mirrorless cameras and cinema cameras, Transcend's CFexpress 860 Type B memory card is ideal for capturing outdoor recreation, wildlife, and action shots. It is particularly handy when shooting 8K RAW video, offering professional photographers, filmmakers, and content creators impressive transfer speeds and durability without sacrificing quality.