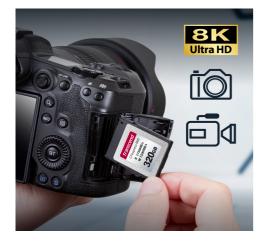

### Made For Multimedia Professionals

Designed exclusively for professional photographers utilizing mirrorless cameras and cinema cameras, Transcend's CFexpress 860 Type B memory card is ideal for capturing outdoor recreation, wildlife, and action shots. It is particularly handy when shooting 8K RAW video, offering professional photographers, filmmakers, and content creators impressive transfer speeds and durability without sacrificing quality.

#### **Features**

- Ideal for high-end cameras and camcorders
- Ideal for 8K RAW recording
- Sustained write performance for non-stop burst shots